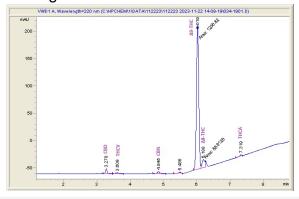

### Chromatogram

# Cannabinoid Profile CBD THCV CBN Delta THCA

0.012 0.004 0.004

0.289

0.003

### Cannabinoid Profile by HPLC

0.29%

Delta-9-THC

0.01%

CBD

0.31%

**Total Cannabinoids** 

| Cannabinoid          | % wt  | mg/unit |
|----------------------|-------|---------|
| CBD                  | 0.012 | 0.42    |
| THCV                 | 0.004 | 0.14    |
| CBN                  | 0.004 | 0.14    |
| Delta-9-THC          | 0.289 | 10.11   |
| THCA                 | 0.003 | 0.105   |
| Total Cannabinoids   | 0.31  | 10.9    |
| Calculated Total THC | 0.29  | 10.21   |
| Calculated CBD Yield | 0.01  | 0.42    |
|                      |       |         |