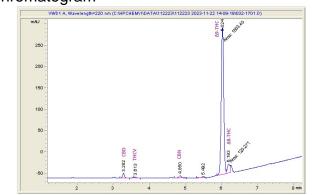

## Apotheca

## Sample 471-112223-096

Apotheca D9 (10mg) Cherry Pie Sample Submitted: 11-22-2023; Report Date: 11-30-2023 Sample Unit Size: 3.50 g

# Apotheca D9 (10mg) Cherry Pie

Edible: Candy

#### Chromatogram



### Cannabinoid Profile by HPLC



Marin Analytics, LLC 250 Bel Marin Keys Blvd, Suite D4 Novato, CA 94949

833-321-TEST / info@marinanalytics.com



Mike Clemmons Lab Manager

This sample has been tested by Marin Analytics, LLC using valid testing methodologies and a quality system. Values reported relate only to the sample tested. Marin Analytics, LLC makes no claims as to the efficacy, safety, or other risks associated with any detected or non-detected levels of any compounds reported herein. This Certificate shall not be reproduced except in full without the written approval of Marin Analytics, LLC. Copyright 2023 Marin Analytics, LLC All Rights Reserved.



| Cannabinoid                                       | % wt  | mg/unit |
|---------------------------------------------------|--