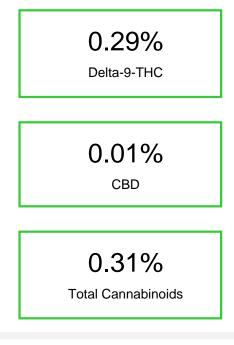

| Cannabinoid                                       | % wt  | mg/unit |
|---------------------------------------------------|-------|---------|
| CBD                                               | 0.009 | 0.315   |
| THCV                                              | 0.002 | 0.07    |
| CBN                                               | 0.003 | 0.105   |
| Delta-9-THC                                       | 0.294 | 10.29   |
| Total Cannabinoids                                | 0.31  | 10.8    |
| Calculated Total THC                              | 0.29  | 10.29   |
| Calculated CBD Yield                              | 0.01  | 0.32    |
| Calculated Total THC = Delta-9-THC + 0.877 * THCA |       |         |
| Calculated Maximum CBD Yield = CBD + 0.877 * CBDA |       |         |