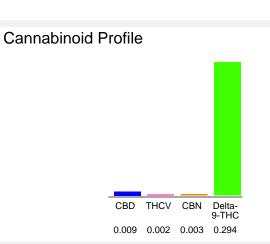

### Cannabinoid Profile by HPLC

Marin Analytics, LLC 250 Bel Marin Keys Blvd, Suite D4 Novato, CA 94949

833-321-TEST / info@marinanalytics.com

Mike Clemmons Lab Manager

This sample has been tested by Marin Analytics, LLC using valid testing methodologies and a quality system. Values reported relate only to the sample tested. Marin Analytics, LLC makes no claims as to the efficacy, safety, or other risks associated with any detected or non-detected levels of any compounds reported herein. This Certificate shall not be reproduced except in full without the written approval of Marin Analytics, LLC. Copyright 2023 Marin Analytics, LLC All Rights Reserved.

| Cannabinoid                                       | % wt  | mg/unit |
|---------------------------------------------------|-------|---------|
| CBD                                               | 0.009 | 0.315   |
| THCV                                              | 0.002 | 0.07    |
| CBN                                               | 0.003 | 0.105   |
| Delta-9-THC                                       | 0.294 | 10.29   |
| Total Cannabinoids                                | 0.31  | 10.8    |
| Calculated Total THC                              | 0.29  | 10.29   |
| Calculated CBD Yield                              | 0.01  | 0.32    |
| Calculated Total THC = Delta-9-THC + 0.877 * THCA |       |         |
| Calculated Maximum CBD Yield = CBD + 0.877 * CBDA |       |         |