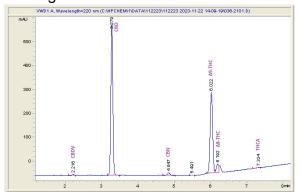

# **Apotheca**

## Sample 471-112223-100

Apotheca D9 (5mg) + CBD (5mg) - Sunset

Sample Submitted: 11-22-2023; Report Date: 11-30-2023

Sample Unit Size: 3.00 g

### Apotheca D9 (5mg) + CBD (5mg) - Sunset

Edible: Candy

#### Chromatogram





#### Cannabinoid Profile by HPLC

0.17%

Delta-9-THC

0.24%

**CBD** 

| $\cap$ | 1  | 7 | %  |
|--------|----|---|----|
| U      | .4 | _ | 70 |

**Total Cannabinoids** 

| Cannabinoid          | % wt  | mg/unit |
|----------------------|-------|---------|
| CBDV                 | 0.003 | 0.09    |
| CBD                  | 0.239 | 7.17    |
| CBN                  | 0.003 | 0.09    |
| Delta-9-THC          | 0.17  | 5.1     |
| THCA                 | 0.001 | 0.03    |
| Total Cannabinoids   | 0.42  | 12.5    |
| Calculated Total THC | 0.17  | 5.13    |
| Calculated CBD Yield | 0.24  | 7.17    |

Calculated Total THC = Delta-9-THC + 0.877 \* THCA Calculated Maximum CBD Yield = CBD + 0.877 \* CBDA

Marin Analytics, LLC 250 Bel Marin Keys Blvd, Suite D4 Novato, CA 94949

833-321-TEST / in