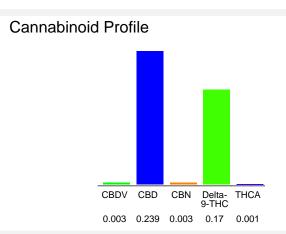

#### Cannabinoid Profile by HPLC

0.17%

Delta-9-THC

0.24%

**CBD** 

| $\cap$ | 1  | 7 | %  |
|--------|----|---|----|
| U      | .4 | _ | 70 |

**Total Cannabinoids** 

| Cannabinoid          | % wt  | mg/unit |
|----------------------|-------|---------|
| CBDV                 | 0.003 | 0.09    |
| CBD                  | 0.239 | 7.17    |
| CBN                  | 0.003 | 0.09    |
| Delta-9-THC          | 0.17  | 5.1     |
| THCA                 | 0.001 | 0.03    |
| Total Cannabinoids   | 0.42  | 12.5    |
| Calculated Total THC | 0.17  | 5.13    |
| Calculated CBD Yield | 0.24  | 7.17    |