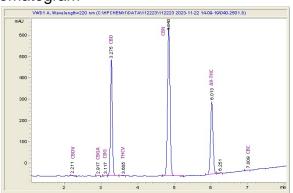

## **Apotheca**

## Sample 471-112223-104

Apotheca D9 (10mg) + CBD (10mg)+CBN (10mg) - Grape Ape

Sample Submitted: 11-22-2023; Report Date: 11-30-2023

Sample Unit Size: 3.25 g

Apotheca D9 (10mg) + CBD (10mg)+CBN (10mg) - Grape Ape

Edible: Candy

## Chromatogram





## Cannabinoid Profile by HPLC

0.29%

Delta-9-THC

0.38%

1.03%

**Total Cannabinoids** 

| Cannabinoid          | % wt  | mg/unit |
|----------------------|-------|---------|
| CBDV                 | 0.003 | 0.0975  |
| CBGA                 | 0.001 | 0.0325  |
| CBG                  | 0.001 | 0.0325  |
| CBD                  | 0.381 | 12.38   |
| THCV                 | 0.004 | 0.13    |
| CBN                  | 0.346 | 11.25   |
| Delta-9-THC          | 0.294 | 9.555   |
| CBC                  | 0.002 | 0.065   |
| Total Cannabinoids   | 1.03  | 33.5    |
| Calculated Total THC | 0.29  | 9.56    |
| Calculated CBD Yield | 0.38  | 12.38   |

Calculated Total THC = Delta-9-THC + 0.877 \* THCA Calculated Maximum CBD Yield = CBD + 0.877 \* CBDA

Marin Analytics, LLC

250 Bel Marin Keys B