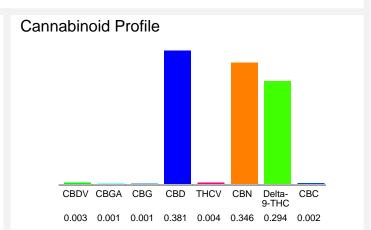

## Cannabinoid Profile by HPLC

0.29%

Delta-9-THC

0.38%

1.03%

**Total Cannabinoids** 

| Cannabinoid          | % wt  | mg/unit |
|----------------------|-------|---------|
| CBDV                 | 0.003 | 0.0975  |
| CBGA                 | 0.001 | 0.0325  |
| CBG                  | 0.001 | 0.0325  |
| CBD                  | 0.381 | 12.38   |
| THCV                 | 0.004 | 0.13    |
| CBN                  | 0.346 | 11.25   |
| Delta-9-THC          | 0.294 | 9.555   |
| CBC                  | 0.002 | 0.065   |
| Total Cannabinoids   | 1.03  | 33.5    |
| Calculated Total THC | 0.29  | 9.56    |
| Calculated CBD Yield | 0.38  | 12.38   |

Calculated Total THC = Delta-9-THC + 0.877 \* THCA Calculated Maximum CBD Yield = CBD + 0.877 \* CBDA

Marin Analytics, LLC

250 Bel Marin Keys Blvd, Suite D4 Novato, CA 94949

833-321-TEST / info@marinanalytics.com