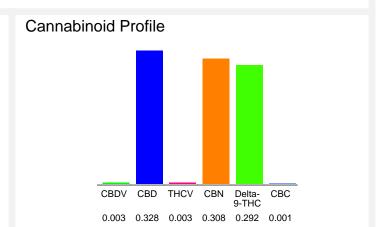

## Cannabinoid Profile by HPLC

0.29%

Delta-9-THC

0.33%

0.93%

**Total Cannabinoids** 

| Cannabinoid          | % wt  | mg/unit |
|----------------------|-------|---------|
| CBDV                 | 0.003 | 0.0975  |
| CBD                  | 0.328 | 10.66   |
| THCV                 | 0.003 | 0.0975  |
| CBN                  | 0.308 | 10.01   |
| Delta-9-THC          | 0.292 | 9.49    |
| CBC                  | 0.001 | 0.0325  |
| Total Cannabinoids   | 0.93  | 30.4    |
| Calculated Total THC | 0.29  | 9.49    |
| Calculated CBD Yield | 0.33  | 10.66   |
|                      |       |         |