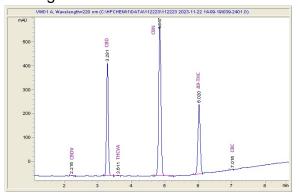

## **Apotheca**

## Sample 471-112223-103

Apotheca D9 (10mg) + CBD (10mg)+CBN (10mg) - Blue Dream

Sample Submitted: 11-22-2023; Report Date: 11-30-2023

Sample Unit Size: 3.25 g

Apotheca D9 (10mg) + CBD (10mg)+CBN (10mg) - Blue Dream

Edible: Candy

## Chromatogram





## Cannabinoid Profile by HPLC

0.29%

Delta-9-THC

0.33%

0.93%

**Total Cannabinoids** 

| Cannabinoid          | % wt  | mg/unit |
|----------------------|-------|---------|
| CBDV                 | 0.003 | 0.0975  |
| CBD                  | 0.328 | 10.66   |
| THCV                 | 0.003 | 0.0975  |
| CBN                  | 0.308 | 10.01   |
| Delta-9-THC          | 0.292 | 9.49    |
| CBC                  | 0.001 | 0.0325  |
| Total Cannabinoids   | 0.93  | 30.4    |
| Calculated Total THC | 0.29  | 9.49    |
| Calculated CBD Yield | 0.33  | 10.66   |
|                      |       |         |

Calculated Total THC = Delta-9-THC + 0.877 \* THCA Calculated Maximum CBD Yield = CBD + 0.877 \* CBDA

Marin Analytics, LLC 250 Bel Marin Keys Blvd, Suite D4 Novato, CA 94949

833-321-TEST