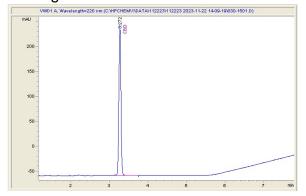

## **Apotheca**

### Sample 471-112223-094

Apotheca CBD (30mg) - Mixed

Sample Submitted: 11-22-2023; Report Date: 11-30-2023

Sample Unit Size: 3.25 g

# Apotheca CBD (30mg) - Mixed

Edible: Candy

#### Chromatogram



#### Cannabinoid Profile



### Cannabinoid Profile by HPLC

0.00%

Delta-9-THC

0.99% CBD

0.99%

**Total Cannabinoids** 

| Cannabinoid          | % wt | mg/unit |
|----------------------|------|---------|
| CBD                  | 0.99 | 32.18   |
| Total Cannabinoids   | 0.99 | 32.2    |
| Calculated Total THC | 0.00 | 0.00    |
| Calculated CBD Yield | 0.99 | 32.18   |

Calculated Total THC = Delta-9-THC + 0.877 \* THCA Calculated Maximum CBD Yield = CBD + 0.877 \* CBDA

Marin Analytics, LLC 250 Bel Marin Keys Blvd, Suite D4 Novato, CA 94949

833-321-TEST / info@marinanalytics.com



Mike Clemmons Lab Manager

This sample has been tested by Marin Analytics, LLC using valid testing methodologies and a quality system. Values reported relate only to the sample tested. Marin Analytics, L