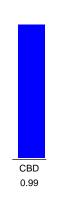

#### Cannabinoid Profile

### Cannabinoid Profile by HPLC

0.00%

Delta-9-THC

0.99% CBD

0.99%

**Total Cannabinoids** 

| Cannabinoid          | % wt | mg/unit |
|----------------------|------|---------|
| CBD                  | 0.99 | 32.18   |
| Total Cannabinoids   | 0.99 | 32.2    |
| Calculated Total THC | 0.00 | 0.00    |
| Calculated CBD Yield | 0.99 | 32.18   |