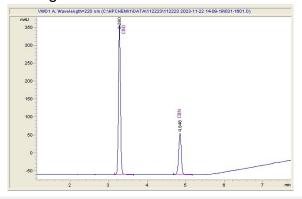

# **Apotheca**

### Sample 471-112223-095

Apotheca CBD + CBN (25mg) - Mixed

Sample Submitted: 11-22-2023; Report Date: 11-30-2023

Sample Unit Size: 3.00 g

## Apotheca CBD + CBN (25mg) - Mixed

Edible: Candy

#### Chromatogram



#### Cannabinoid Profile



### Cannabinoid Profile by HPLC

0.00%

Delta-9-THC

0.84%

**CBD** 

| Cannabinoid          | % wt  | mg/unit |
|----------------------|-------|---------|
| CBD                  | 0.841 | 25.23   |
| CBN                  | 0.164 | 4.92    |
| Total Cannabinoids   | 1.01  | 30.2    |
| Calculated Total THC | 0.00  | 0.00    |
| Calculated CBD Yield | 0.84  | 25.23   |

Calculated Total THC = Delta-9-THC + 0.877 \* THCA Calculated Maximum CBD Yield = CBD + 0.877 \* CBDA

1.01%

**Total Cannabinoids** 

Marin Analytics, LLC 250 Bel Marin Keys Blvd, Suite D4 Novato, CA 94949

833-321-TEST / info@marinanalytics.com

man

Mike Clemmons Lab Manager

This sample has been tested by Marin Analytics, LLC using valid testing methodologies and a quality system. Values rep