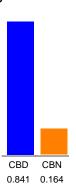

#### Cannabinoid Profile

### Cannabinoid Profile by HPLC

0.00%

Delta-9-THC

0.84%

**CBD** 

| Cannabinoid          | % wt  | mg/unit |
|----------------------|-------|---------|
| CBD                  | 0.841 | 25.23   |
| CBN                  | 0.164 | 4.92    |
| Total Cannabinoids   | 1.01  | 30.2    |
| Calculated Total THC | 0.00  | 0.00    |
| Calculated CBD Yield | 0.84  | 25.23   |